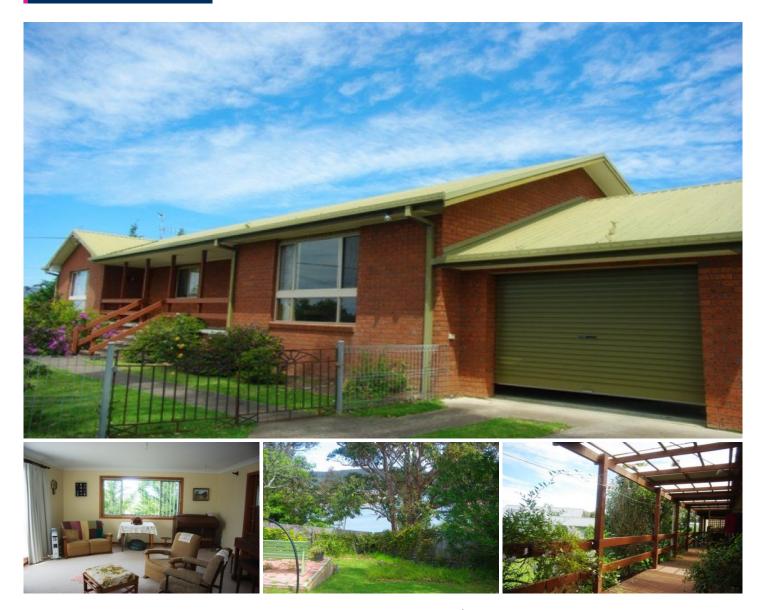

## 24 George Street BERMAGUI NSW

Elevated position with the ocean and beaches to the east and the serene Bermagui river to the west. Single storey 2 bedroom home with separate 1 bedroom self-contained unit is set on a large (1140m2) block with water viewsocean or riverfrom every room.

This well cared for brick veneer home provides a full-length covered rear verandah (from which to enjoy the private and pretty rear garden), large lock-up garage, spacious kitchen and fully fenced grounds. Short walk to beaches, school, river and local shops.

Opportunity for dual-income or rent the home and holiday let the unit.