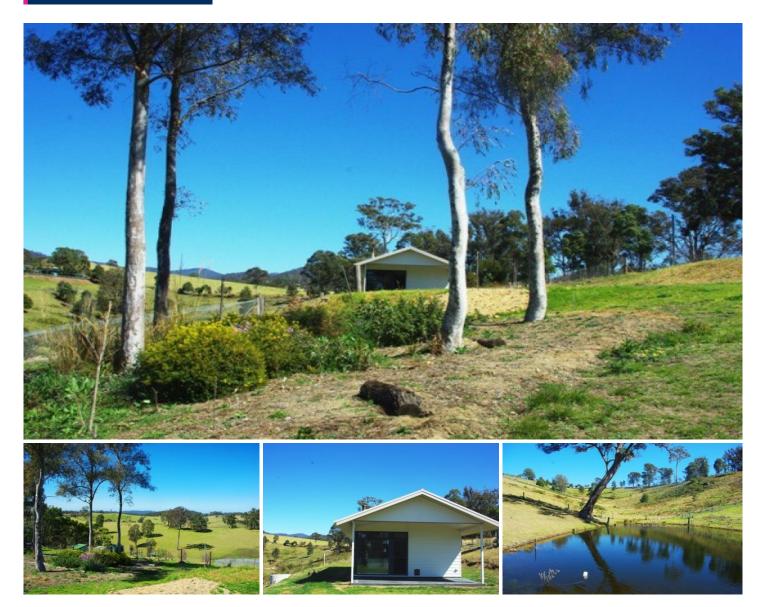

## **189 County Boundary Road COBARGO NSW**

The work is all donemove in and enjoy a peaceful rural existence on this well maintained 5 acres. Perfect for occasional rural retreats or a great start to permanent living.

Comprises fully-fenced 2.1ha with large dam, sheep sheds, raised vegetable gardens, established orchard (approx 90 trees), greenhouse and 6m x 6m lock-up shed with power, covered annex & storage area.

All this PLUS a recently completed 1 bedroom cottagefurnished with flair and quality and with stunning rural views from full-length windows. A delightful rural property in this price range.