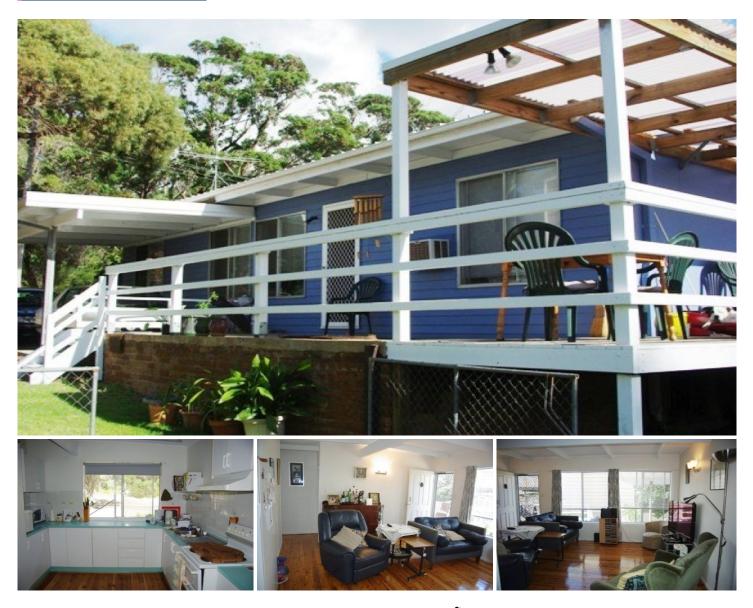

## **3 Bleakley Street BERMAGUI NSW**

Neat and tidy, single storey home in quiet street in the Bermagui township. Polished timber floors & light colour scheme offer a fresh and bright ambience with lots of natural light in all rooms.

The house provides 2 bedrooms (1 with built-in robes), open plan living, dining, kitchen and large outdoor deckpartly covered which overlooks the rear, sunny fenced garden.

Detached rear bungalow provides added sleeping and living space with its own bathroom which is ideal for guests or those with hobbies. Conveniently located close to Beares Beach, Golf Course and a level walk to shops and harbour.