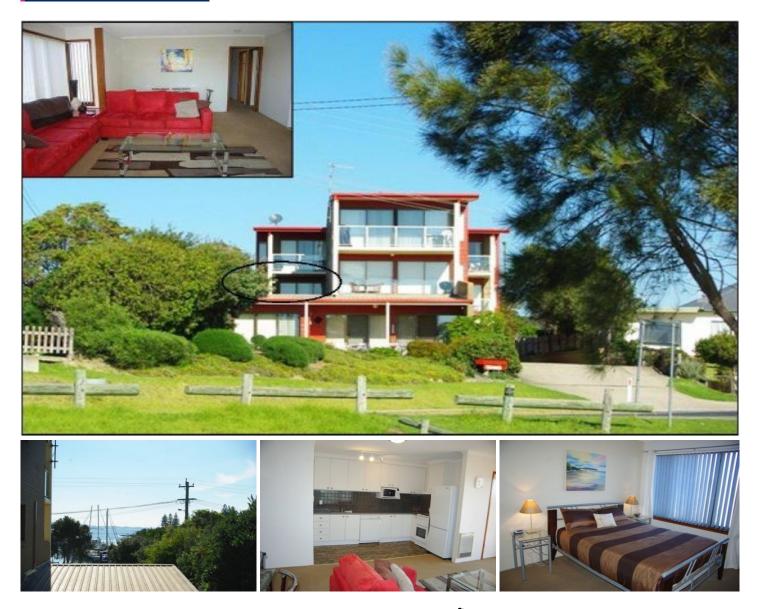

## 4/66 Lamont Street BERMAGUI NSW

Its all in the nameexceptional location opposite Bermagui Harbour and the Bermagui Fishermens Wharf and walking distance to club, shops, beaches and golf course.

1st floor apartment with 3 bedrooms, private balcony with harbour views, single lock-up garage and contemporary kitchen and bathroom renovation.

Currently tenanted but great for short term or long term rental or great to live in. Well presented, nothing to spend, low-maintenance and one of the best positions on the coast.