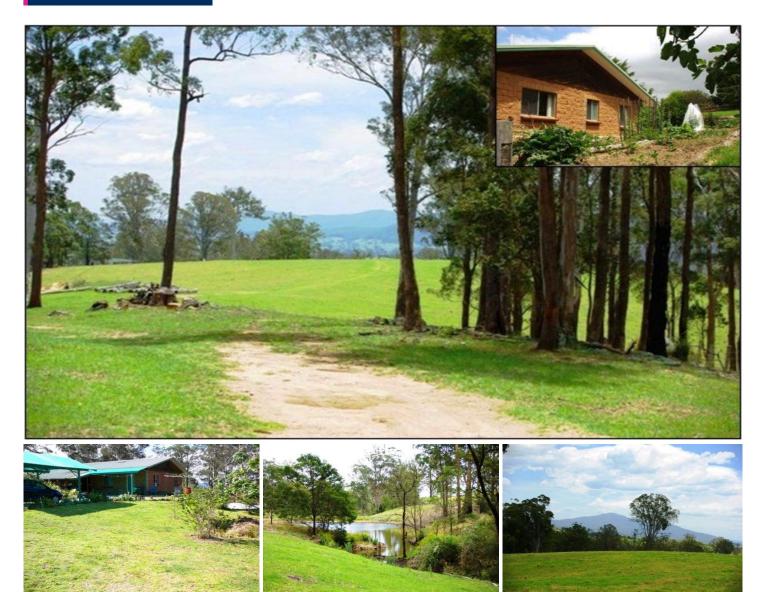

## **195 Christophers Road QUAAMA NSW**

Karridale Farm comprises 170 acres of land fenced into 9 paddocks, each with it's own damn and shade trees, stock yards and sheds and an attractive generously proportioned home with many custom-built features. Currently running up to 50 breeders, this is a prime example of a well-maintained farm with good fences and gates, weed-free pasture and ample water.

The 4 bedroom brick homestead features large living rooms with internal brick walls, slate floors and sunken, open rock-work fireplace. The sunny kitchen overlooks the trees and paddocks and outdoor dining area is accessed from living and main bedrooms. Super-spacious bathrooms and bedrooms and ample storage spaces are a feature.