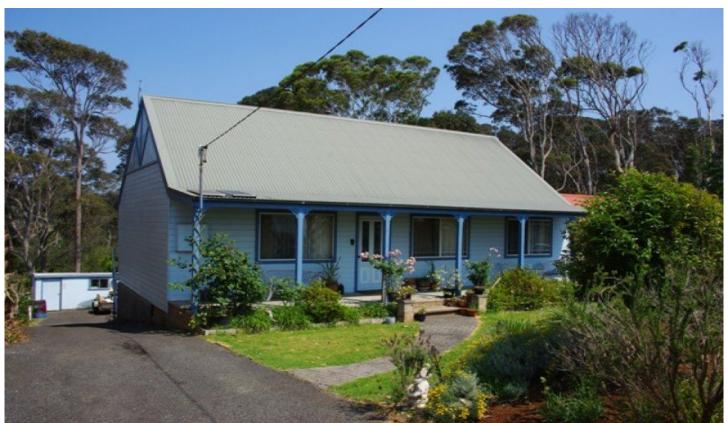

## 32 George Street BERMAGUI NSW

Located in Bermagui in between the ocean and the bush, this is a charming, single-storey home - ideal for retirement or holiday living. Comprising 3 bedrooms, bathroom with spa bath, full-length front verandah and large rear deck with spotted gum front outlook.

Sealed driveway to large workshop/garage, under house storage space and established gardens. The roof structure also allows for first floor extension with provision for dormer windows from which ocean views are achievable.

A delightful home with some minor finishes to complete the overall package of peaceful and private but conveniently located in town.

3 📭 1 🖺 2 🗬

**Type** : House Land Size: 790 sqm

View : https://www.butterfieldproperty.com.au/sale/