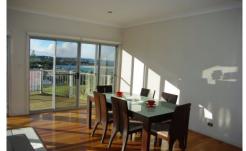

Stunning north-east views-with sun in winter and overlooking the river, mountains and coastline.

Sleek, modern finish-timber floor, large outdoor area, spacious ensuite and floor to ceiling windows for light and views.

Nothing to spend-all complete including blinds, light fittings and floor coverings.

Julie Rutherford 02 6493 3444