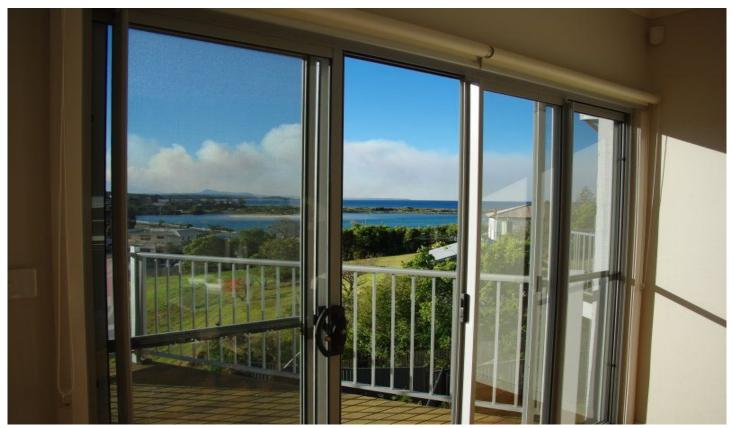

Stunning north-east views-with sun in winter and overlooking the river, mountains and coastline.

Sleek, modern finish-timber floor, large outdoor area, spacious ensuite and floor to ceiling windows for light and views.