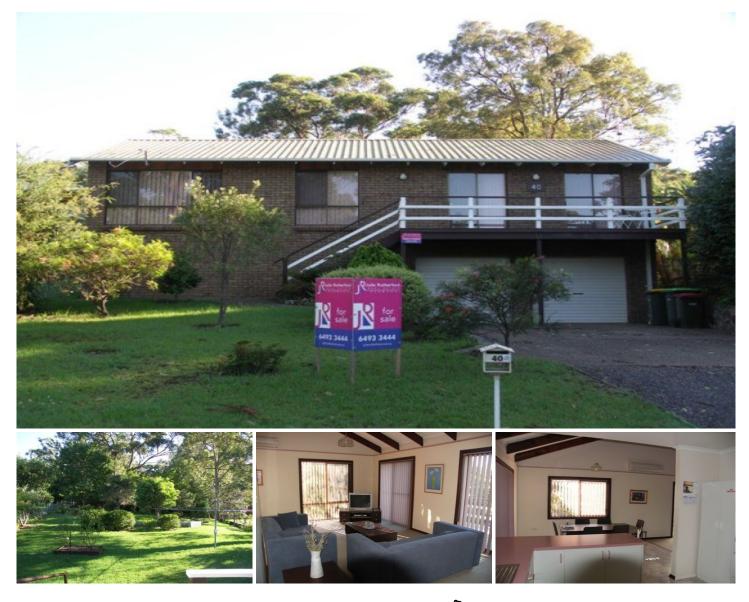

## 40 O'Connell's Point Rd, Beauty Point BERMAGUI NSW

Low-maintenance, 3 bedroom brick veneer home, all on one level and an easy walk to Camel Rock Beach or stroll through reserve to Wallaga Lake. Set on a landscaped block with established shrubs and trees, this home features raked ceilings, front and rear decks, private fenced rear garden and large double garage. An attractive home in a lovely, quiet residential area - ideal for holidays or permanent living by the coast.

## 3 🛤 1 🚰 2 🚘

Type : House

View : https://www.butterfieldproperty.com.au/sale/nsw/ eurobodalla-coast/bermagui/residential/house/56 68033

Julie Rutherford 02 6493 3444