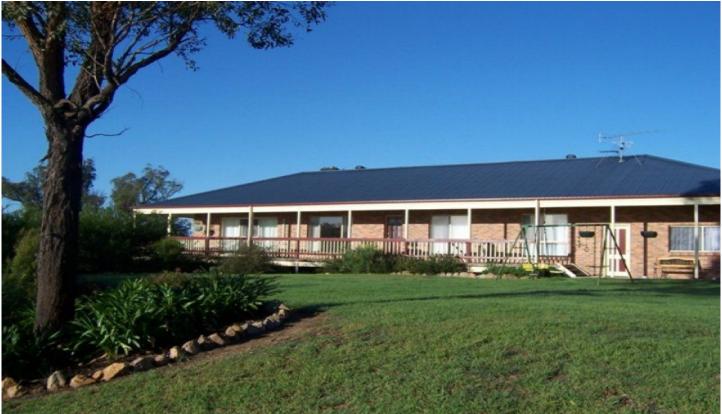

## **42 Billaroy Road COBARGO NSW**

Overlooking Cobargo and with stunning views of surrounding farmland and mountain ranges, this home is quite exceptional in presentation and style. Set on 5 acres with extensive tree plantings on the boundary and well-established native shrubs and a variety of fruit trees in the garden.

The home features 4 bedrooms, spacious well-appointed kitchen, extra large ensuite and main bathroom and hardwood timber floors in all living areas. Outstanding views from the covered verandah and large rear deck. Included also, is the extra large double garage with internal accessremote-control door and separate free-standing colourbond shed.