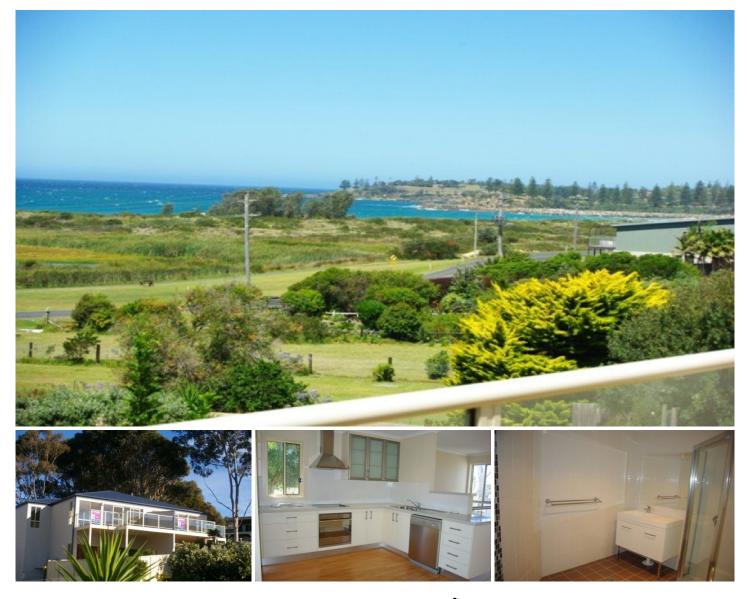

## 4/22-26 George Lane BERMAGUI NSW

Great value in this brand new home - one of 2 new townhouses in quiet area of Bermagui. Views of the ocean, wetlands and harbour entrance from living room and spacious first floor balcony. Well-designed and tastefully decorated, the ground floor area features 2 spacious bedrooms (+ bathroom) opening to ground floor deck and garden area and double garage with internal access.

On the first floor is 'top quality' kitchen, open-plan living areas and large master bedroom with walk-in robes and ensuite. Includes reverse-cycle air-conditioning, top-quality fittings and floor coverings, landscaped grounds and all for under \$400,000 - great value and brand new!