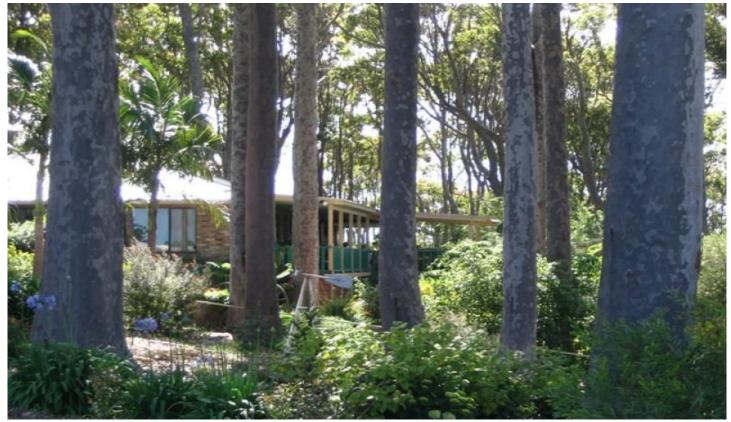

## 135 Murrah Street BERMAGUI NSW

Architect designed home set in stunning grounds amongst the spotted gums and with elevated views of the river, township and coastline. Located in one of Bermaguis best positions on the fringe of the town, this home features innovative U shaped design with spacious rooms, well equipped timber kitchen, living rooms with cathedral ceilings, ducted air conditioning and wide tiled verandahs and courtyard. Established gardens and trees combine to provide a secluded coastal setting on nearly 3 acres of land. Extra sheds and under house access provides ample storage/workshop space or room for building expansion. Set well back from the street, this is a wonderful home in a grand position.