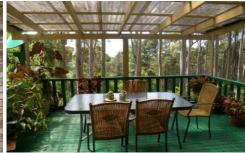

## 135 Murrah Street BERMAGUI NSW

Architect designed home set in stunning grounds amongst the spotted gums and with elevated views of the river, township and coastline. Located in one of Bermaguis best positions on the fringe of the town, this home features innovative U shaped design with spacious rooms, well equipped timber kitchen, living rooms with cathedral ceilings, ducted air conditioning and wide tiled verandahs and courtyard. Established gardens and trees combine to provide a secluded coastal setting on nearly 3 acres of land. Extra sheds and under house access provides ample storage/workshop space or room for building expansion. Set well back from the street, this is a wonderful home in a grand position.