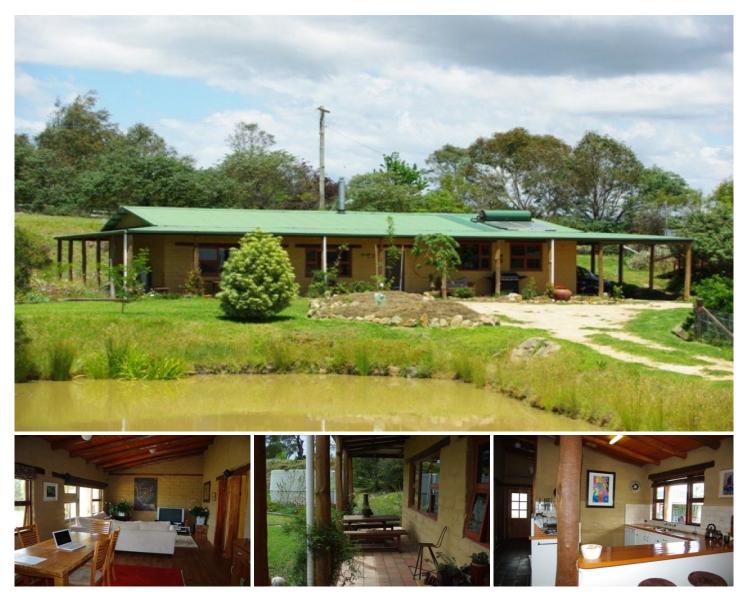

## 140 Upper Brogo Road QUAAMA NSW

Looking for a break from the mainstream? This property is the perfect antidote to stressful city living 25 acres of pasture with sheds, dams, shade trees and an extensive orchard. The property is set up on Permaculture design and great water catchment principles.

Modern passive solar 3 to 4 bedroom north facing mud brick home features cathedral ceilings, verandahs all round with double carport on the western end, large well-equipped kitchen, spacious bathroom with separate toilet. Large shed with loft, extra detached toilet, lots of yards and separate paddocks with good fencing.

An ideal small acreage located in the picturesque Verona area minutes from Cobargo and Quaama and 20 minutes