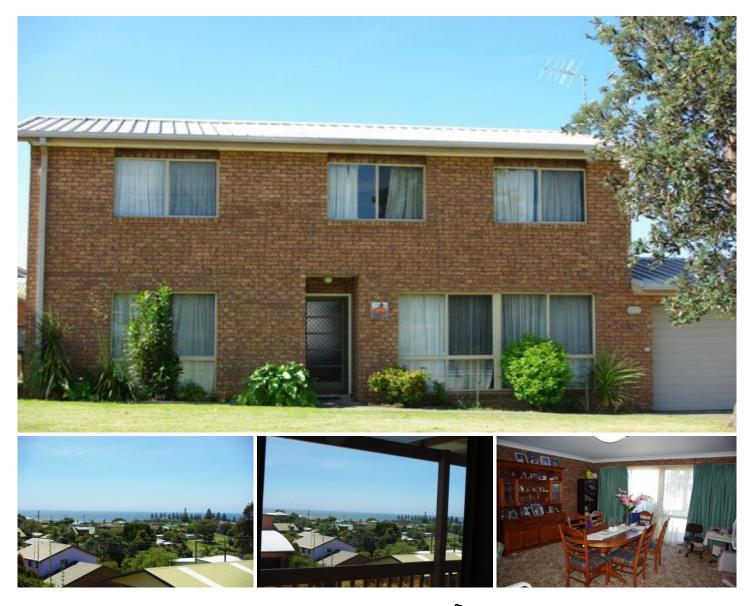

## 25 Parbery Avenue BERMAGUI NSW

Large brick home of 4 bedrooms, 2 living areas, 2 bathrooms and lock-up garage. Situated in elevated position in Bermagui town, this home is ideal for a family or retireesloads of room for family and guests.

Ground level features a large bedroom, living room, kitchen/dining, bathroom and laundry. Upstairs is another spacious living room opening to sunny north-facing deck, 3 bedrooms and bathroom. Complete with lock-up garage and on a low maintenance level block, a very affordable home with plenty of space.