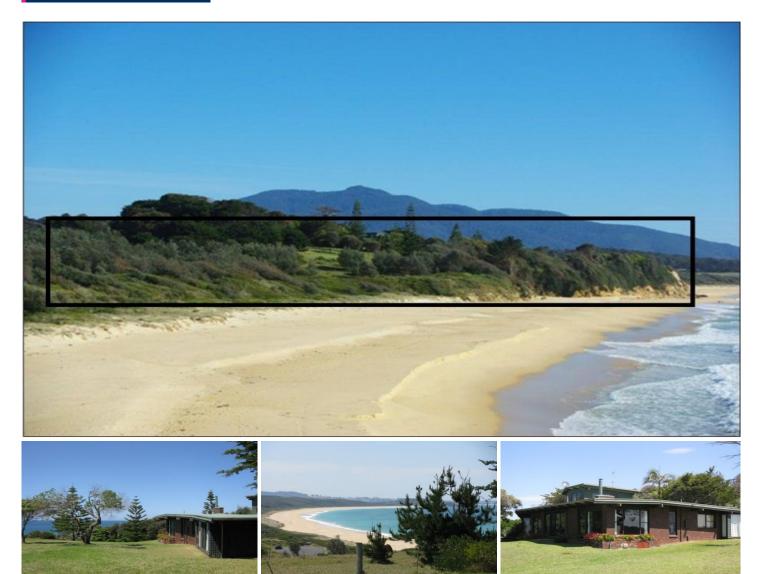

## 74 South Tilba Road BERMAGUI NSW

Secluded beachfront headland of 4.5ha with stunning coastal views. Dilkara is located on a sealed road, only minutes from Bermagui and with private access to 2 beautiful beaches. Improvements include a spacious, well-designed home and separate studio. Dilkara is one of the few private beachfront acreages still available for private ownership - a unique offering of prime beachfront real estate.