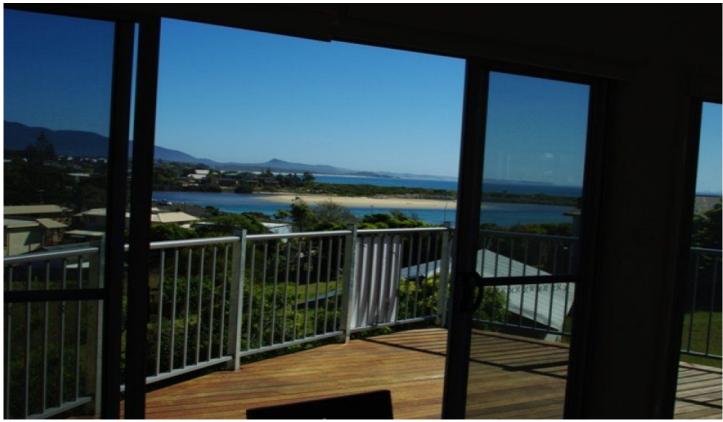

Stunning north-east views-with sun in winter and overlooking the river, mountains and coastline.

Sleek, modern finish-timber floors, large outdoor areas, spacious ensuites and floor to ceiling windows for light and views.

Nothing to spend-all complete including blinds, light fittings and floor coverings.

3 📭 2 🚍 2 🚍

Type: Unit

**View :** https://www.butterfieldproperty.com.au/sale/nsw/eurobodalla-coast/bermagui/residential/unit/5668