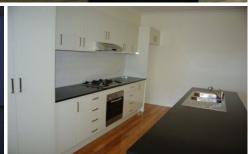

Nothing to spend-all complete including blinds, light fittings and floor coverings.

3 📭 2 🚍 2 🚍

Type: Unit

**View :** https://www.butterfieldproperty.com.au/sale/nsw/eurobodalla-coast/bermagui/residential/unit/5668