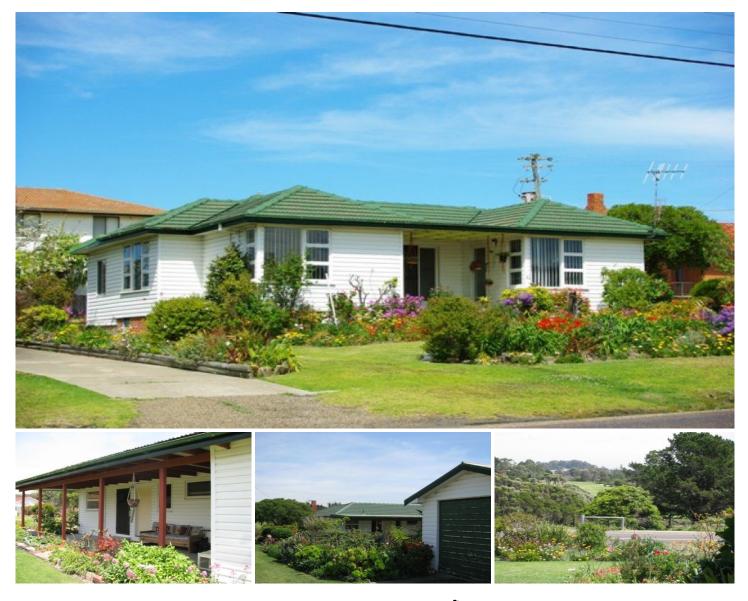

## 33 Bunga Street BERMAGUI NSW

Set in colourful, flower-filled gardens, this charming home is located opposite the golf course and a short, easy walk to beach and shops. Single-storey with 2 main bedrooms and a third smaller bedroom or study. This home has been lovingly cared for inside and out for the past 30 years. Level corner position with single-storey garage and plenty of room for extensions.

A delightful first home or retirement home in a desirable location and a desirable price range.

| 3 🎮 1 🚔 1 🛱 | I |
|-------------|---|
|-------------|---|

| I | уре |    | 3 | House  |
|---|-----|----|---|--------|
| L | and | C: |   | 771 00 |