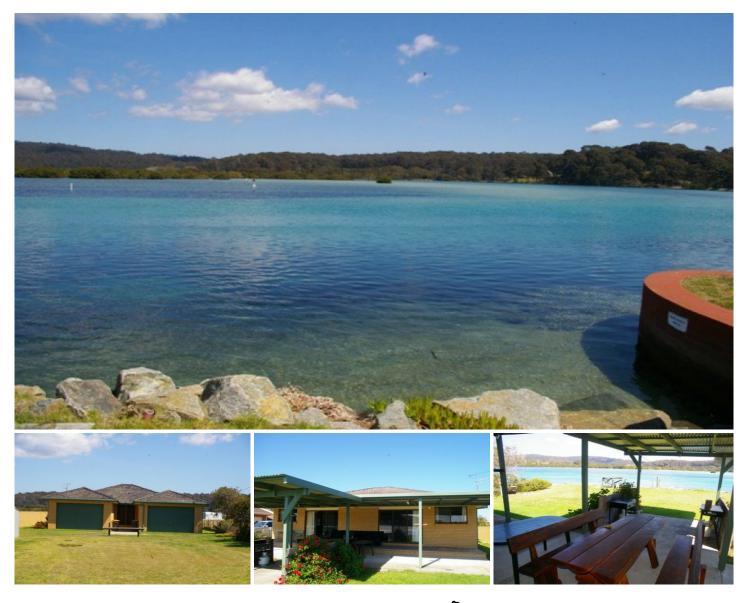

## 2 Lindo Street BERMAGUI NSW

Exceptional location and loads of accommodation in this dual-occupancy waterfront property. Comprising 2x2 bedroom dwellings with extra large lock-up garages (with extra shower and toilet), laundry/bathroom and spacious living/dining rooms opening to covered outdoor living areas overlooking the Bermagui river. Moor your boat in the river for fast and safe access to Bermagui Harbour ocean entrance or paddle canoes and dinghy's up the tranquil pristine Bermagui river.

Loads of options with this property - purchase one and sub-divide into 2 titles, update and renovatesolid brick construction with plenty of room for additional units or extensions. A rare opportunity to purchase deep-water frontage in beautiful Bermagui and only a short level walk