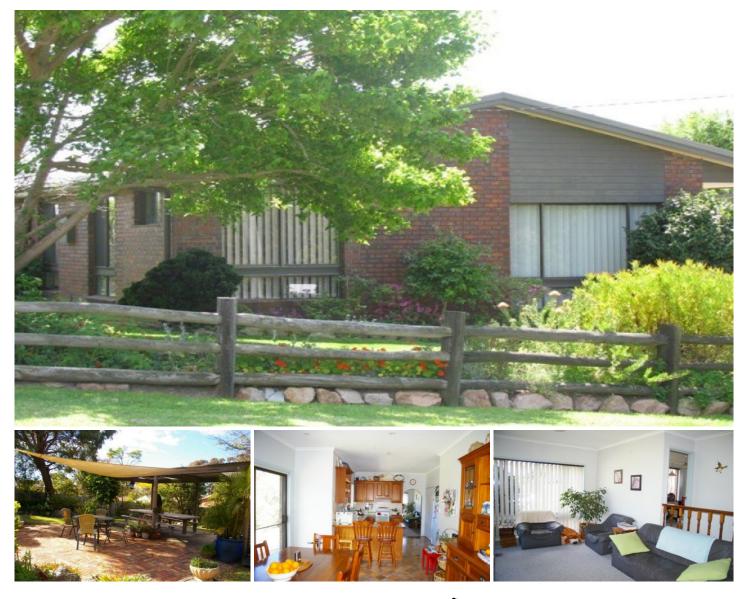

## 53 Parbery Avenue BERMAGUI NSW

Situated close to the golf course in town, this 3 bedroom brick veneer home is situated on a very large block (with Council approval for sub-division). Features split-level design with 4 bedrooms (or 3+ study), country-style kitchen and spacious formal and informal living areas overlooking the grounds. The gardens are delightful with an outstanding paved and covered outdoor entertaining area, BBQ and quaint but very convenient backyard WC!! Fully landscaped with concrete driveway providing easy access to large garage/workshop at the rear. An easy-care and attractive home for families or retirees with the added bonus of an extra block in the future.