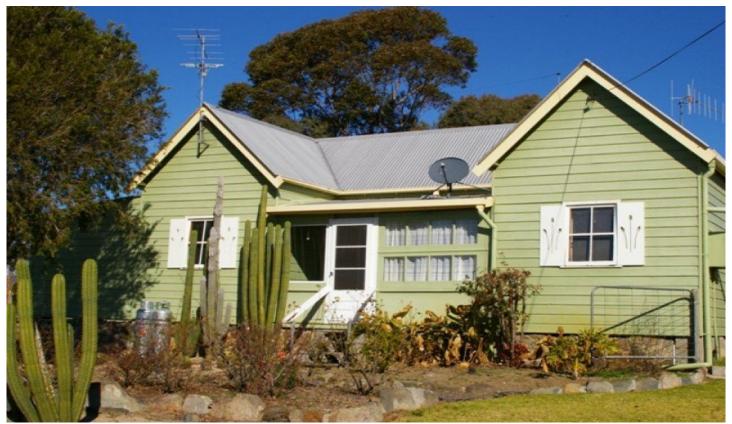

## 129 Upper Brogo Road VERONA NSW

Redleigh, a well-established property of 33 acres (13.25ha) of grazing land, with 6 fenced paddocks and permanent creek. Located in the popular Verona district - 5 minutes to Cobargo, 20 minutes to the coast and 25 minutes to Bega. This property features many improvements including solid and comfortable 3 bedroom home with 2 bathrooms, spacious living areas, wood heater and sunny kitchen with dishwasher and gas stove. Large shed with double car space and fully insulated ceilings, workshop and wood storage area is close to the house. An extra shed (plus 2 large silos) with separate road access provides 10m x 10m of storage/workshop space with 3-phase power available ideal for home business or hobby. Established trees are scattered throughout the property with 30 fruit trees in the domestic drip irrigated orchard and pump and pipe system