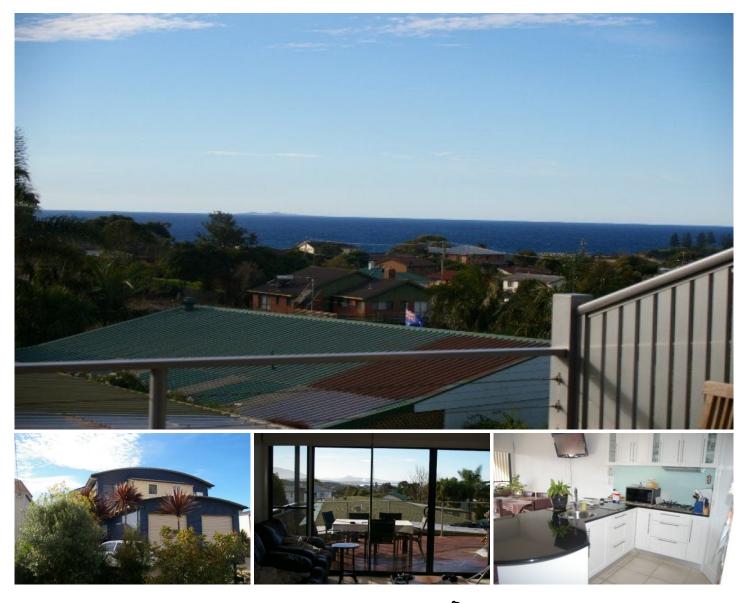

## 9A Parbery Avenue BERMAGUI NSW

Yes, a very low-maintenance lifestyle is offered in this modern, spacious duplex property with due northerly aspect and ocean views. Well-designed for permanent or holiday living with large garage (3 metre height for boats or caravans) with internal access to downstairs living room, 2 bedrooms and bathroom. Upstairs provides sunny living room opening to spacious deck area, well-equipped kitchen and main bedroom with ensuite bathroom and walk-in robe. Fenced and sunny rear garden space is accessed from downstairs deck and is perfect for small pets and/or the herb/vege garden.

Located in quiet area of town, close to golf course and with top of the town views in this elevated position!