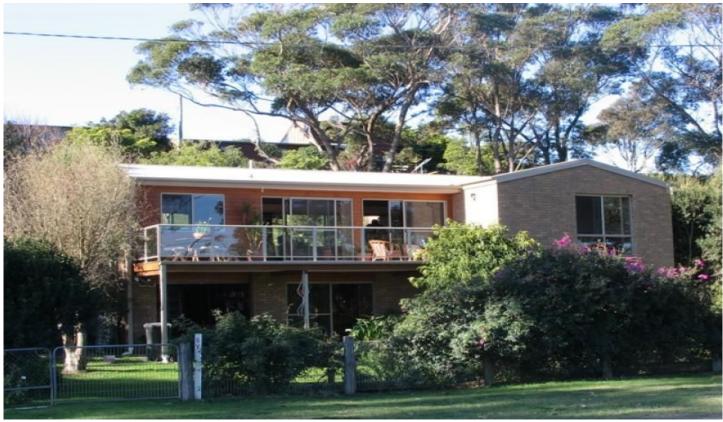

## 12 River Road BERMAGUI NSW

Serene and peaceful position overlooking Bermagui River, this attractive sun-drenched brick home is the perfect place for a change of lifestyle. Featuring 3 bedrooms, large bathroom, tiled open living areas with cathedral ceilings and a choice of front and rear outdoor living areas. Includes lock up-garage and separate workshop. All set in terraced gardens with a wonderful array of established plants, shrubs, vines and fruit trees. Located 30 metres from river edge for fishing, boating and a short level walk to shops and beaches