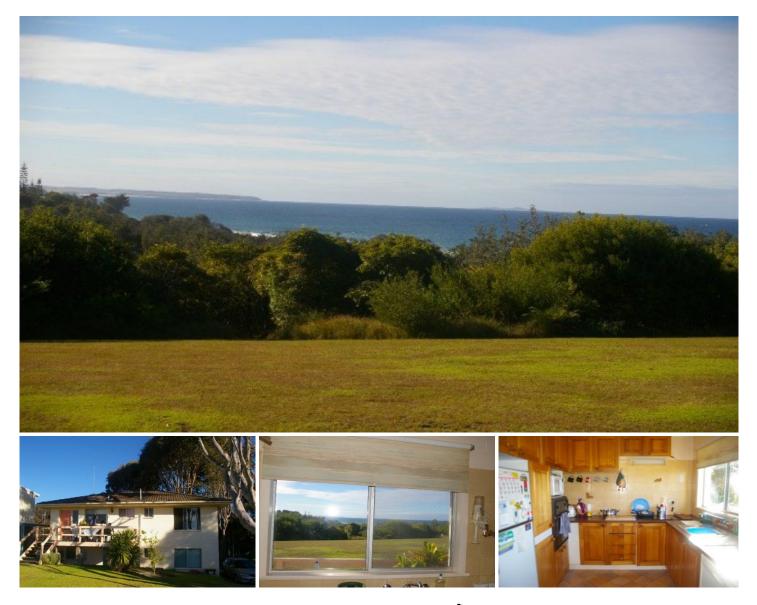

## 29 Keating Drive BERMAGUI NSW

Located on beautiful Keating Headland, this north-facing 2-storey home adjoins the beach and coastal bush reserve. Private and elevated with north-easterly views to the ocean, this two-storey brick home features an attractive

timber kitchen, large open living rooms and 2 bedrooms upstairs. Extra accommodation includes extra bedrooms with living area and shower/toilet downstairs as well as lock-up garage and extensive lock-up storage space.

A wonderful option if you are looking for privacy without remoteness, space without acres and beachfront at an affordable price!