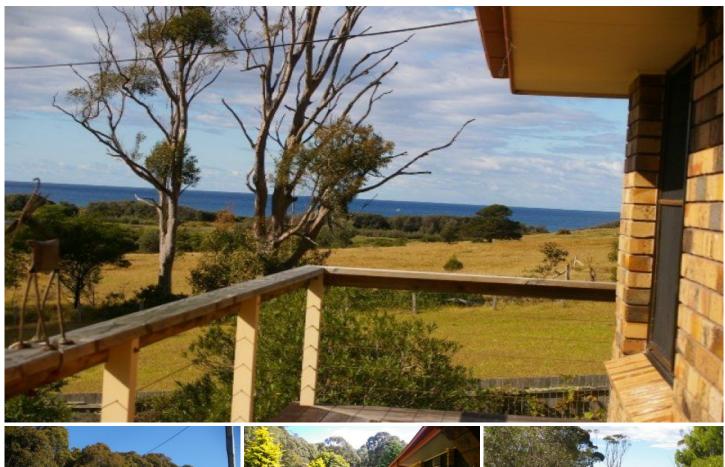

## 520 Wallaga Lake Road BERMAGUI NSW

Located only minutes from town with access through majestic spotted gum forest, this is the ideal acreage - peaceful, private, protected and oh so hard to find!!

The spacious brick home is in excellent condition and overlooks the ocean and wetlands and has northerly views of Mt Gulaga and adjoining coastal farmland. Features include sunny, private verandahs on 3 sides, large main bedroom with ensuite, central, well-equipped kitchen and extensive living areas. Extras include self-contained guest accommodation, extra large double garage with internal access to the house and large machinery shed with rain water tank. Town water is connected and the property is within walking distance of town and beaches. A very desirable coastal parcel of 7 acres with established