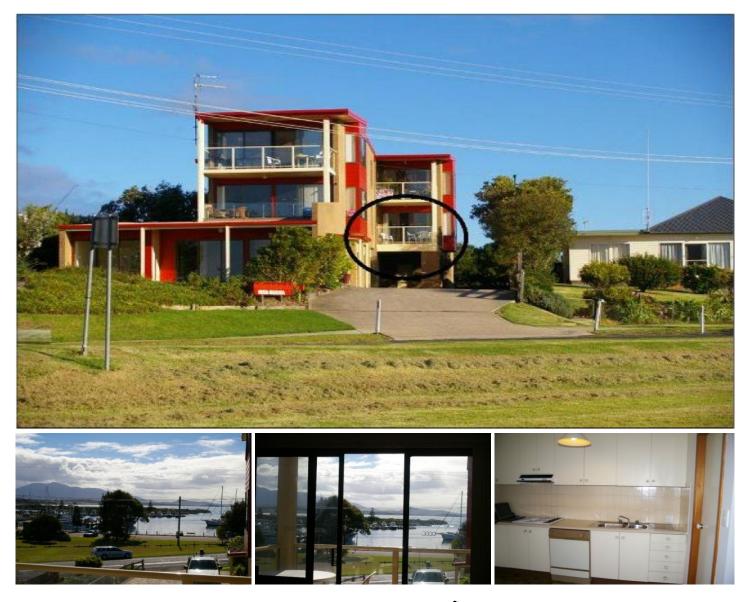

## 3/66 Lamont Street BERMAGUI NSW

Its all in the name - prime location directly opposite Bermagui Harbour with north-easterly views of harbour, bay and mountain. Well-presented 3 bedroom unit on first floor with private balcony, separate laundry, bathroom (with bath) separate wc, built-in robes and lock-up garage. Sunny living areas overlook the uninterrupted harbour views with the Country Club (golf, tennis, bowls) beaches and shops an easy level walk.

## 3 🛤 1 🚰 1 🚘

Type : Apartment

View : https://www.butterfieldproperty.com.au/sale/nsw/ eurobodalla-coast/bermagui/residential/apartmen t/5667999

Julie Rutherford 02 6493 3444