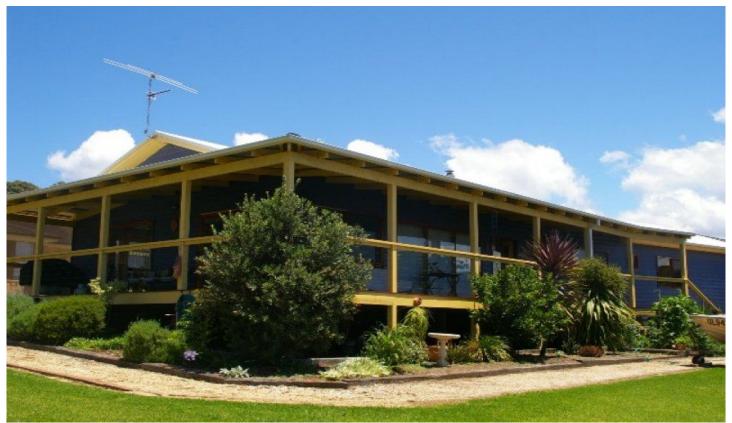

## **4 Fairway Court BERMAGUI NSW**

Overlooking Bermaguis 18 hole golf course and located in a quiet cul-de-sac location, this home offers outstanding value. Set on a large, level (1093m2) block, the house features 9ft ceilings, hardwood timber floors, 2 large living areas and wide verandahs with north-easterly aspectideal for sun-drenched breakfasts or evening BBQs.

Also comprises 4 bedrooms, (all with built-ins), large main bathroom and welldesigned ensuite, family room and separate garage - custom-built for big boats, caravans and other vehicles.

A quality, spacious home in top condition and secluded position - well maintained and well presented. Good value in this price range.