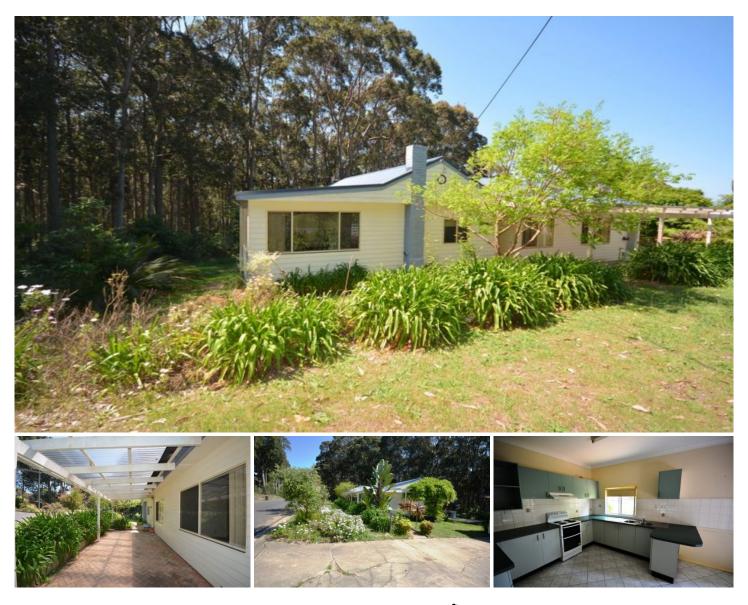

## 63 George Street Bermagui NSW

Overlooking the stunning Bermagui Spotted Gum forest, this delightful and attractive family home is ready for its new owner to move straight in. Set on a very quiet street with only local resident traffic on a very large 1,284 sqm block this home offers in town convenience with the utmost of privacy. Features of the property include;

- 4 bedrooms (2 with robes).
- Large open plan living, kitchen and dining area.
- Great rear deck with lovely views of the forest.
- 1 bathroom with large separate laundry.
- Reverse cycle air conditioning.
- Beautifully landscaped and established garden.
- Single car port with a lockable storage area.
- Possible sub-division potential (STCA).