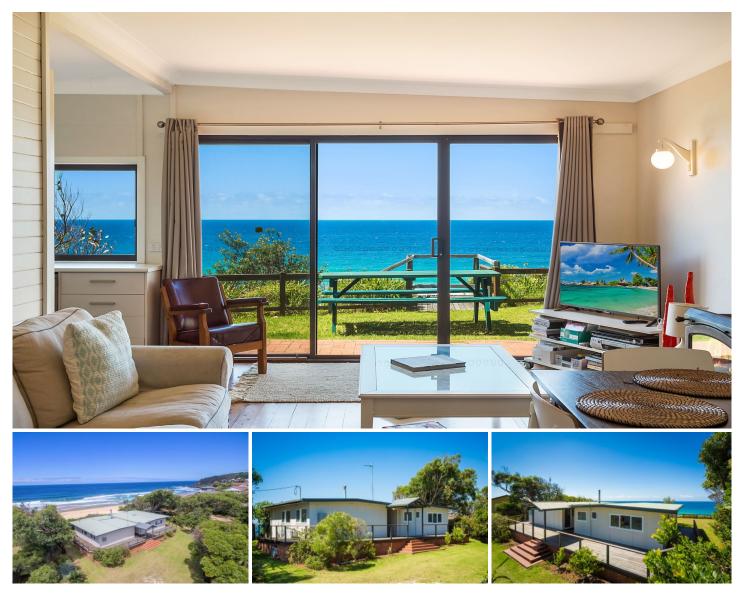

## 25 Dickinson Avenue Bermagui NSW

This property is set on a unique, private beachfront block in one of the south coast's most beautiful locations at Bermagui.

Offering casual, coastal style, this comfortable beach house comprises spacious, single-level accommodation all set on 1616m2 block with private walkway to the beach.

Currently a popular holiday rental and much beloved family holiday retreat, the house comprises 5 bedrooms and 2 bathrooms and features light and bright colour scheme throughout, pine timber floors, extensive decking and shaded outdoor living spaces.

Uninterrupted views of beach, coastline and mountain to the east, south and north are a feature of the property. Ripe for renovation or re-development or simply enjoy the