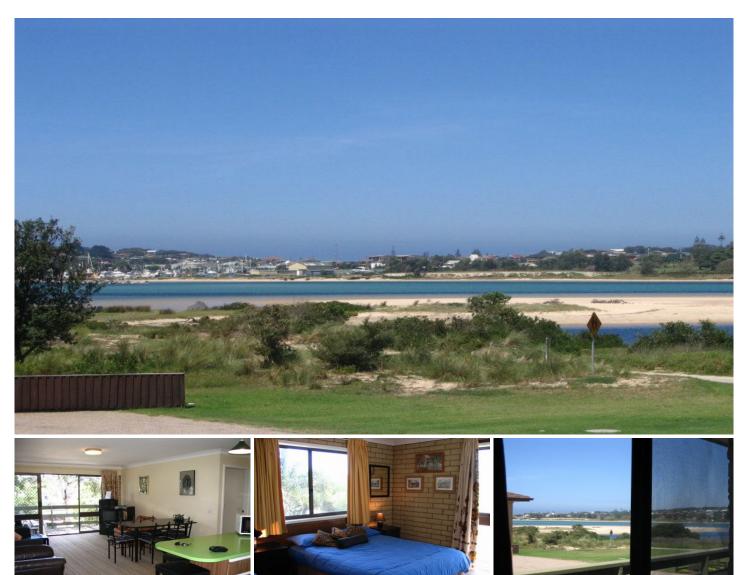

## 2/8 Narira Street BERMAGUI NSW

Well maintained 2 Bedroom first floor unit in popular position. Uninterrupted views of Bermagui river, short walk to beautiful beach or stroll to boutique shopping area for milk, paper and coffee. Spacious living area with access to front and rear decks with private leafy outlook. Large bedrooms with built in robes, double brick construction and level parking for cars and boats. Perfect for seaside holidays or relaxed low maintenance living