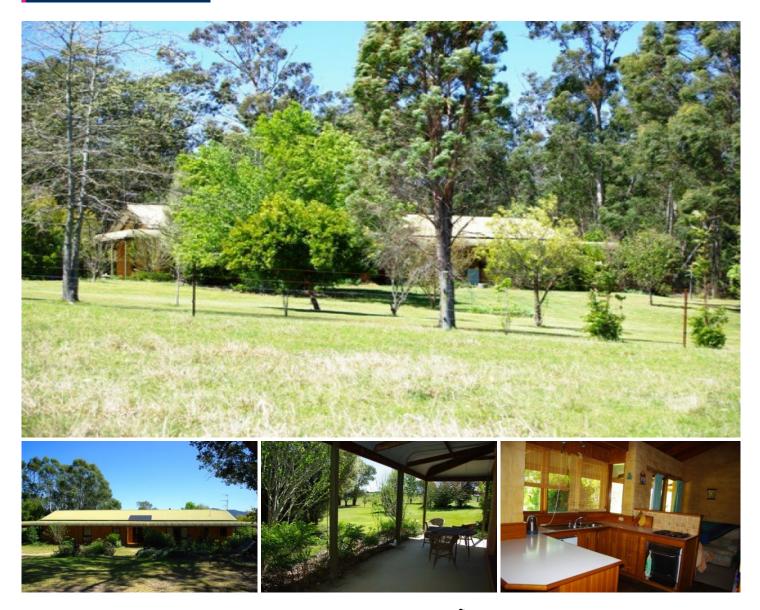

## 11562 Princes Highway Quaama NSW

Yes enjoy the good life on this rural property of approx 82 acres. Ideal grazing land with a good mix of pasture and bush and a picturesque permanent creek on the boundary. Undulating land with good fences divided into 5 paddocks with 2 dams, creek with pump, rain water storage, steel cattle yards and a large farm shed with annex set up as an office or extra accommodation. The main home is of mud brick construction with 4 bedrooms, 2 living areas, 2 bathrooms (1 ensuite) and features bull nose verandahs, cedar windows, stained glass windows and brick feature walls. The house is set in established grounds with native plants, fruit trees and good shade trees. A second building on the property has DA approval for renovation as a cottage and would be ideal for extra guests, farmstay accommodation or extra family. Private yet conveniently