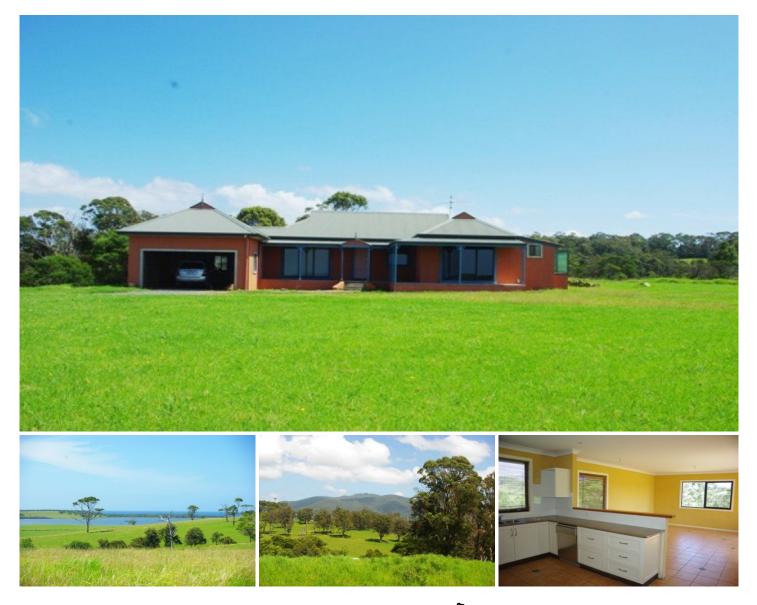

## 125 Sunnyside Road CENTRAL TILBA NSW

Situated on the picturesque coastal side of Central Tilba, this unique property offers a spacious 4 bedroom home set on 22.8ha (56 acres). The single-storey home offers uninterrupted views of Tilba Lake and the ocean & features double garage, large well equipped kitchen & family room, shady verandahs & 4 bedrooms including spacious main bedroom and ensuite. The undulating land is well-pasturedideal for grazing with stands of spotted gums and other eucalyptus and bordered to the west by Victoria Creek. The property also has a dam, large rainwater tanks, an 8 x 5m shed on a concrete slab and stockyards. Outstanding outlook and privacy from these unique, arable acresa blank canvas for establishment of gardens and ideal for grazing. Located 15 minutes to Bermagui and Narooma, 5 minutes to Mystery Bay and Tilba beaches and the