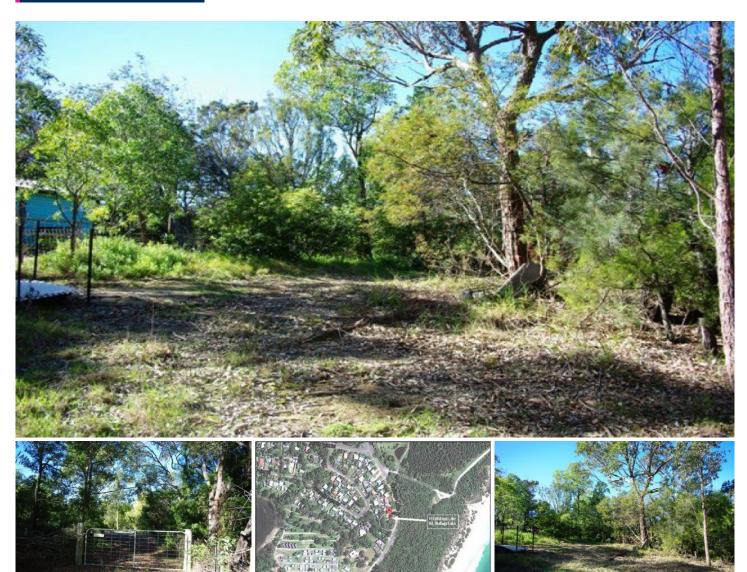

## 174 Wallaga Lake Road Wallaga Lake NSW

Located in the picturesque Beauty Point area, this near level block is partly fenced with rear vehicle access and front pedestrian access to Camel Rock beach reserve opposite. Coastal vegetation provides privacy screen and a haven for the native coastal birdlife. Town water and town sewerage are available (headworks charges apply) and power and telephone also. Affordable and easy to build on, this property is good value so close to the beach and lake.

Type : Land Price : \$ 95,000 Land Size : 556 sqm

View : https://www.butterfieldproperty.com.au/sale/

nsw/eurobodalla-coast/wallaga-lake/residen

tial/land/5667899

Julie Rutherford 02 6493 3444