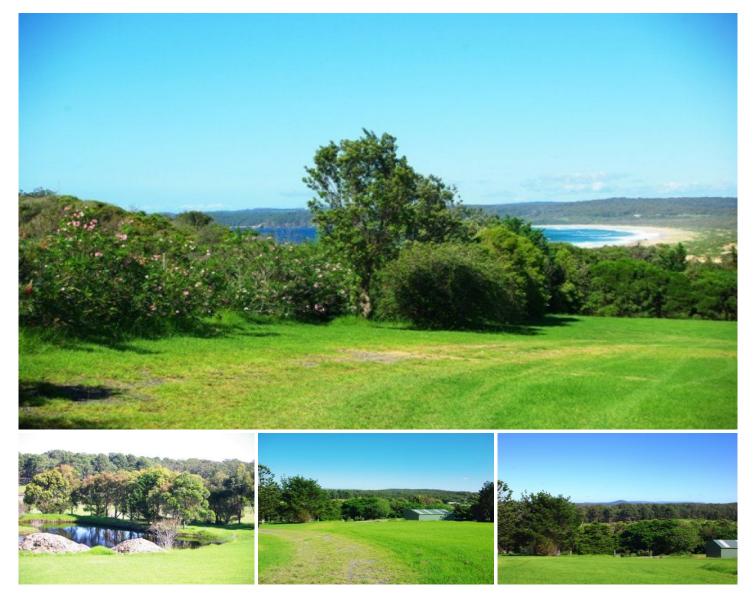

## Lot 870 Tathra-Bermagui Road BERMAGUI NSW

One of the best & one of the last coastal acreages available in this pristine & picturesque area. 1.309ha (3+ acres) of undulating pasture (fenced on 3 sides) with elevated, rear level building site with stunning views of the coastline & the ocean.

Overall a very attractive package (also includes a shared dam) with established trees and shrubs, stunning outlook to ranges as well as the sea and only a short walk to beautiful