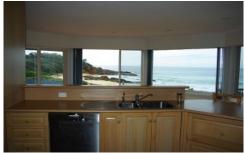

All the main rooms of the house offer uninterrupted views of the beach and coastline including the passing boats, dolphins and migrating whales. Soaring ceilings in the main living rooms separate the main sleeping areas from the guest or family wing.

Features include a mezzanine floor, feature brick fireplace, built in bar, TV room, ducted vacuum system and outdoor BBQ area. One of the few absolute beachfront properties 4 🗀 2 🔓 2 🖨

Type : House Land Size: 2396 sqm