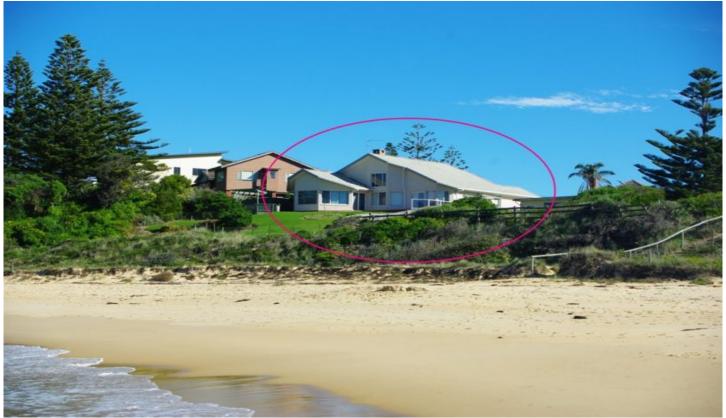

## 3 Dickinson Avenue Bermagui NSW

A beautiful beachfront location in a convenient Bermagui town position is the setting for this custom-designed home. Set on a level block with title to the high water mark, access for a morning swim or evening beach walk is as easy as opening the garden gate.

All the main rooms of the house offer uninterrupted views of the beach and coastline including the passing boats, dolphins and migrating whales. Soaring ceilings in the main living rooms separate the main sleeping areas from the guest or family wing.

Features include a mezzanine floor, feature brick fireplace, built in bar, TV room, ducted vacuum system and outdoor BBQ area. One of the few absolute beachfront properties 4 🗀 2 🔓 2 🖨

Type : House Land Size: 2396 sqm