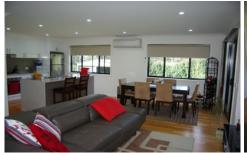

This immaculate home offers 3 bedrooms, 2 living spaces, undercover entertaining area, modern kitchen with walk-in pantry, 2 spacious bathrooms and double lock up garage. Features include hardwood timber floors to living areas, study alcove, covered timber entrance decking, garden stone wall and separate double shed/workshop with it's own power source.