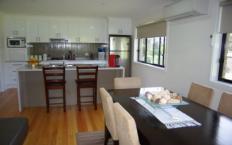

This immaculate home offers 3 bedrooms, 2 living spaces, undercover entertaining area, modern kitchen with walk-in pantry, 2 spacious bathrooms and double lock up garage. Features include hardwood timber floors to living areas, study alcove, covered timber entrance decking, garden stone wall and separate double shed/workshop with it's own power source.