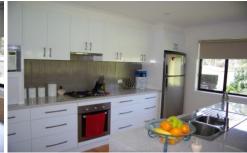

This immaculate home offers 3 bedrooms, 2 living spaces, undercover entertaining area, modern kitchen with walk-in pantry, 2 spacious bathrooms and double lock up garage. Features include hardwood timber floors to living areas, study alcove, covered timber entrance decking, garden stone wall and separate double shed/workshop with it's own power source.