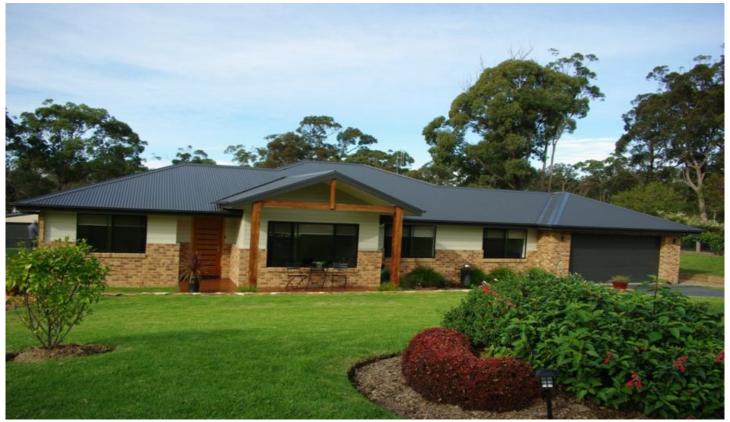

## 26 Endeavour Drive Wallaga Lake NSW

If you like the idea of a brand new home without the work then look here. Contemporary, single-storey home, fully-landscaped grounds, established gardens, fenced on 3 sides and all situated in the attractive, leafy, lakeside Fairhaven area.

This immaculate home offers 3 bedrooms, 2 living spaces, undercover entertaining area, modern kitchen with walk-in pantry, 2 spacious bathrooms and double lock up garage. Features include hardwood timber floors to living areas, study alcove, covered timber entrance decking, garden stone wall and separate double shed/workshop with it's own power source.

Set on a large 1/2 acre block with loads of room for

For full version visit the website