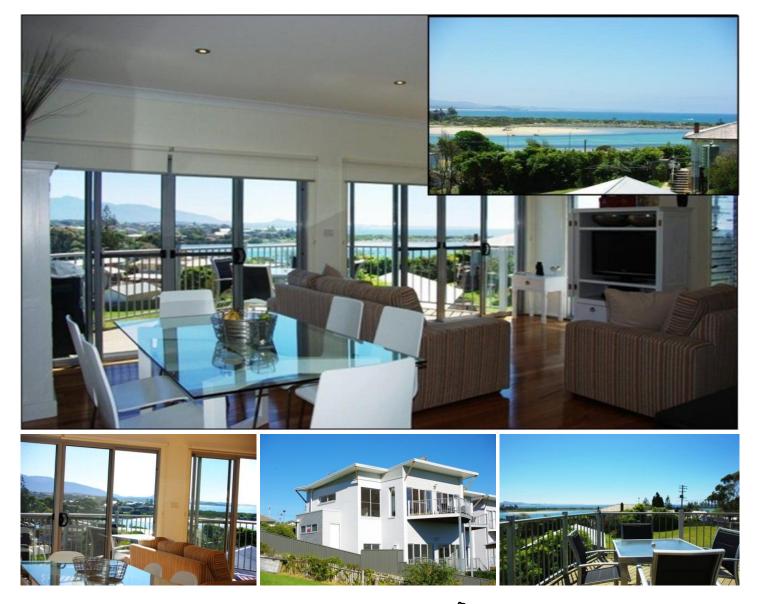

## 1/7 Wattle Street Bermagui NSW

Seascape 1 is one of the best townhouses in Bermagui. The magic combination of winter sunshine, summer breezes, architectural style and a central position are all on offer here.

The spacious tiled entry area sets the tone with soaring ceilings and full length windows a feature. Stunning northerly views of ocean, river and mountain are the attraction in the living rooms with the polished timber floors, high ceilings, louver windows and neutral colour scheme adding to the ambience. Well-designed with living areas and main bedroom on one level and bathroom and 2 extra bedrooms opening to a small, fenced rear garden on the bottom level. The double garage has internal access and the separate laundry opens to a private outdoor drying area. This property is currently rented as a holiday home