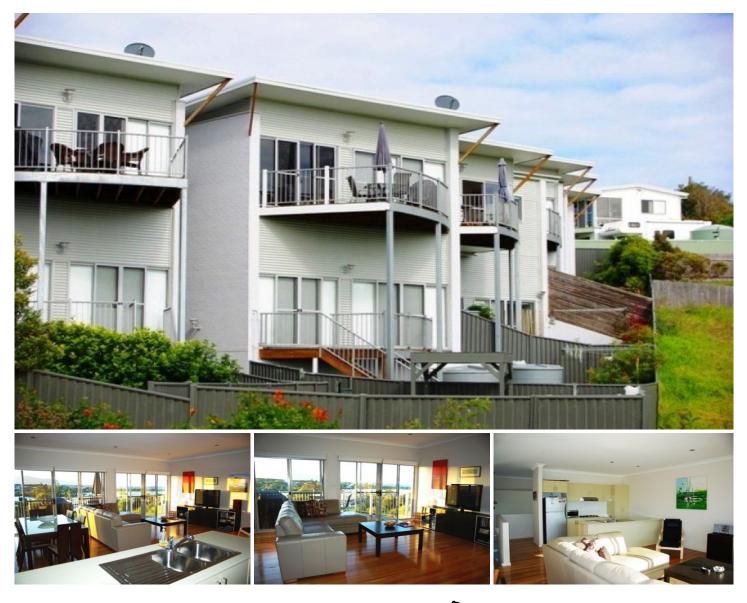

## 3/7 Wattle Street Bermagui NSW

Seascape 3 is one of 6 apartments in the stylish Seascape complex. Unit 3 has front row position with panoramic views over the town, ocean, river and mountain. Sun drenched in winter, the 234m2 unit combines architectural style with a practical floor plan. The spacious living areas feature polished timber floors, modern kitchen with stainless steel appliances, 2 bedrooms (both opening to decks and rear garden) with built in robes and 2 bathrooms (one as an ensuite).

There is a small rear garden ideal for small pets and a single lock up garage with internal access. Seascape is in the middle of town walking distance to club, wharf, shops, river and beaches. Currently set up as a holiday rental, including a live website for bookings/enquiries, but perfect for permanent living also, this is an attractive property in