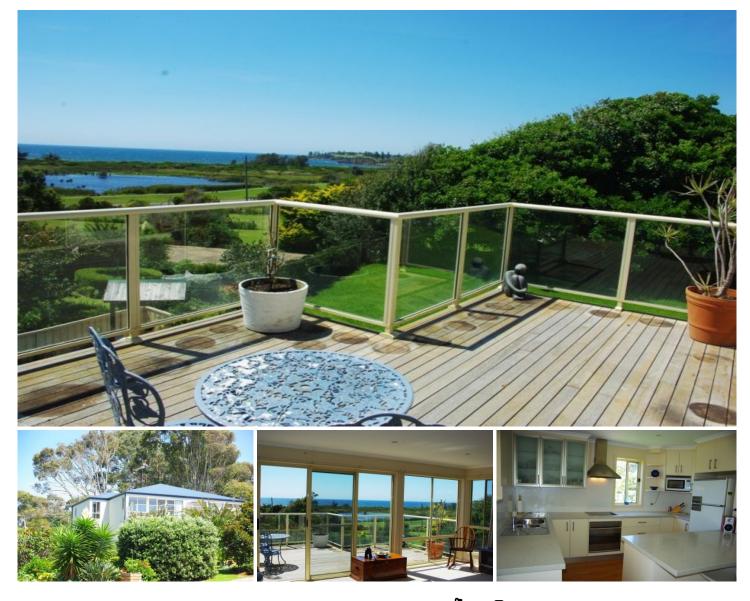

## 3/22 George Lane Bermagui NSW

No expense has been spared to make this beautiful, light and modern townhouse suitable for retirees hoping to find a forever home.

Sunny living areas and decks on the top floor allow ocean views watch boats going in and out of Bermagui harbour and access all of this easily with your own private 3 person lift. Lifting shopping or managing stairs to see the view are not a problem in this unique residence.

This semi-detached house is quiet and peacefully located and in almost brand new condition. It has a stunning kitchen, main bedroom, modern bathroom and living areas on the first floor. Downstairs, the beautiful private garden is a generous size and has been professionally and elegantly