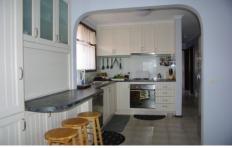

- Plenty of space with 3 good sized bedrooms and 3 living areas.
- Modern kitchen with stainless steel appliances.
- Large bathroom with second toilet.
- Separate lock up garage with automatic door.
- Full fenced rear yard on a large 708m2 block.