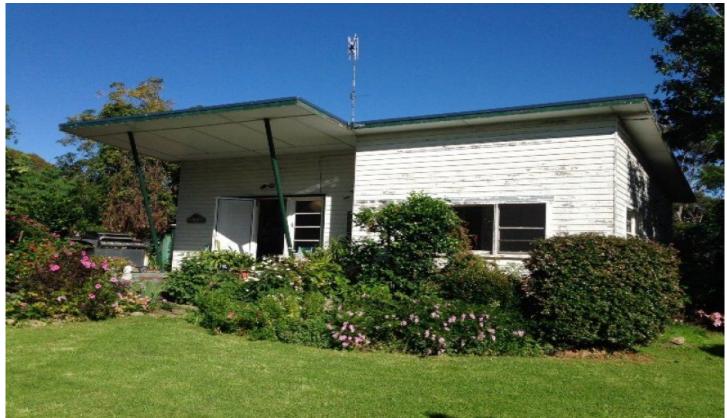

## 32 Nutleys Creek Road Bermagui NSW

Seascape Cottage offers a charming garden oasis on the fringe of town in the leafy Nutley's Creek Rd area. Set on a fully-fenced half acre, this 1950s art deco home is fresh and light and features high ceilings, 2 spacious bedrooms and an open plan kitchen/living area. The private, cottage style gardens are full of colour and shade and include a fully-enclosed vegetable garden, orchard and chook pen. There are 2 gates for vehicle access and a separate garden shed as well as garage. Overall, a delightful home or holiday home in an attractive position with distant ocean views and views of the mountain. Ideal as is or ripe for renovation depending on your needs.