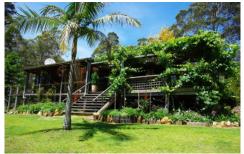

Oozing character, the timber home and detached studio are set in delightful, cottage-style gardens including covered vegetable garden and chook yard. Features of the house include timber floors, leadlight windows, French doors to the verandahs, cathedral ceilings, spacious main bedroom with study nook and loft-style second bedroom. The hub of the house is the country kitchen with slow-combustion stove, addition electric wall oven and gas