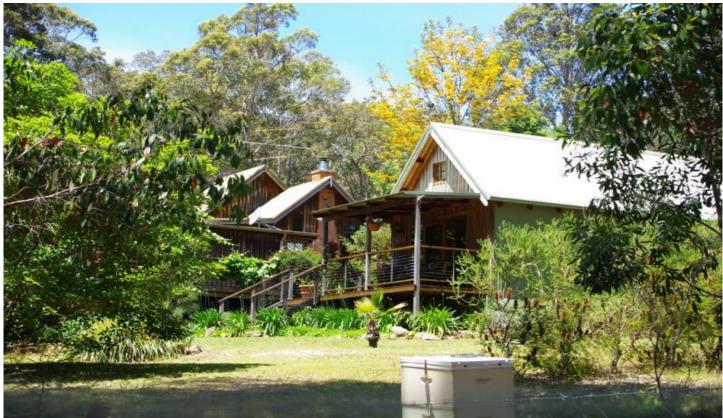

## 210 Murrah River Forest Road Bermagui NSW

Accessed through a meandering forest road, Clearview is a charming haven in the coastal bushland of the Cuttagee lake area. Comprising a mix of bush, cleared land and flat creek pasture, appox. 2/3rds of the property is under a Conservation Agreement providing a wonderful wildlife corridor for the many native species of birds and animals.

Oozing character, the timber home and detached studio are set in delightful, cottage-style gardens including covered vegetable garden and chook yard. Features of the house include timber floors, leadlight windows, French doors to the verandahs, cathedral ceilings, spacious main bedroom with study nook and loft-style second bedroom. The hub of the house is the country kitchen with slow-combustion stove, addition electric wall oven and gas