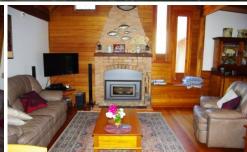

Oozing character, the timber home and detached studio are set in delightful, cottage-style gardens including covered vegetable garden and chook yard. Features of the house include timber floors, leadlight windows, French doors to the verandahs, cathedral ceilings, spacious main bedroom with study nook and loft-style second bedroom. The hub of the house is the country kitchen with slow-combustion stove, addition electric wall oven and gas