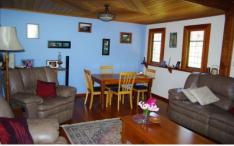

Oozing character, the timber home and detached studio are set in delightful, cottage-style gardens including covered vegetable garden and chook yard. Features of the house include timber floors, leadlight windows, French doors to the verandahs, cathedral ceilings, spacious main bedroom with study nook and loft-style second bedroom. The hub of the house is the country kitchen with slow-combustion stove, addition electric wall oven and gas