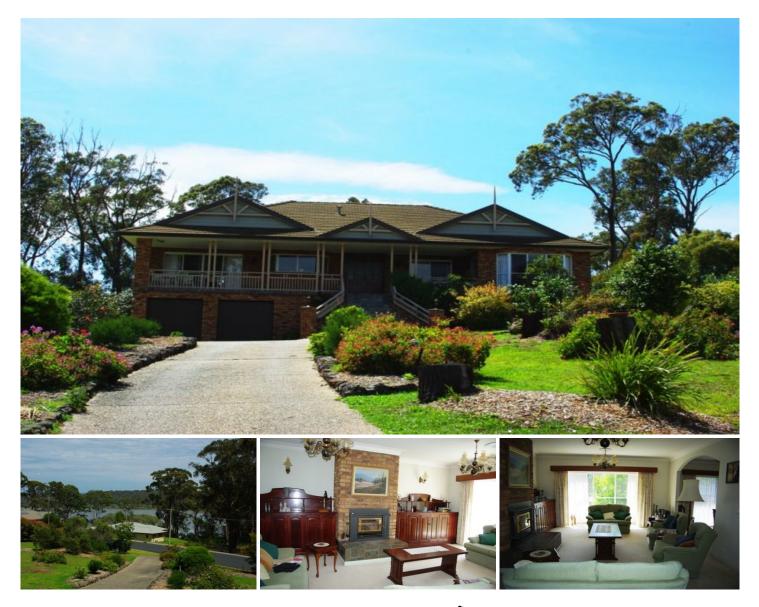

## 16-18 Endeavour Drive Wallaga Lake NSW

Set on a large (3222m2) block, this attractive, low-maintenance brick home has been finished to the highest quality and features:

- 9ft ceilings with decorative cornices
- Spacious covered verandahs with slate tiles.

- Open plan living rooms with wood heater as well as ducted air conditioning throughout.

- Walk in robe and large ensuite bathroom with spa.
- 3 bedrooms, 2 with sliding door access to the verandahs.
- Quality timber kitchen with dishwasher and walk in pantry

- Huge garage (remote control doors) with 2 car spaces and large workshop.

Loads of secure under house storage and additional ground floor bathroom.

- All weather pebblecrete driveway and pathways around