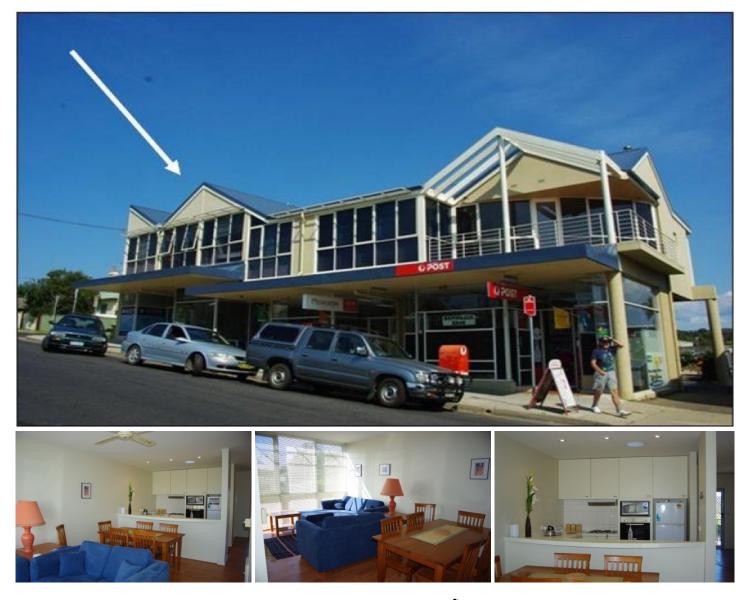

## 2/2 Wallaga Street Bermagui NSW

In the heart of town and a short stroll to beaches and harbour, this 2 bedroom unit is ideal for investment, holidays or low-maintenance permanent living.

On the first floor of a commercial/residential complex, the 67m2 unit includes 2 spacious bedrooms with built-in robes, large bathroom/laundry with separate shower and toilet and spacious entry with floor to ceiling storage cupboards.

Light-filled living areas all modern design and conveniences and includes furniture. Views of harbour from entry balcony and views of Horseshoe Bay from living room.