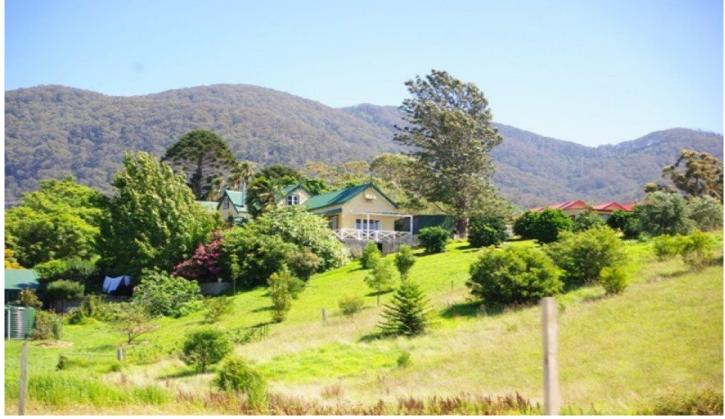

## 271 Corkhill Street Tilba Tilba NSW

In the quaint and historic village of Tilba Tilba, Green Gables is an iconic Bed and Breakfast establishment with a long tradition of quality hospitality. The original home retains its heritage character but with the modern conveniences of ducted heating, insulation, solar hot water and solar roof panels. The guest area includes 3 bedrooms and 3 (as new) bathrooms with central kitchen/living areas and an additional guest and/or owner wing as well as owner accommodation upstairs. The verandahs on 3 sides are ideal for outdoor dining with breakfast (and dinners) routinely served in these sheltered and attractive areas. Nestled against the backdrop of Guluga mountain and set on 2.5 acres (9770m2), Green Gables cottage-style gardens and orchard produces fresh fruit and vegetables and there is ample room for grazing animals and poultry.