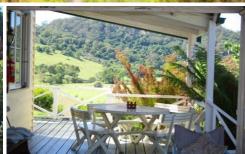

## 271 Corkhill Street Tilba Tilba NSW

In the quaint and historic village of Tilba Tilba, Green Gables is an iconic Bed and Breakfast establishment with a long tradition of quality hospitality. The original home retains its heritage character but with the modern conveniences of ducted heating, insulation, solar hot water and solar roof panels. The guest area includes 3 bedrooms and 3 (as new) bathrooms with central kitchen/living areas and an additional guest and/or owner wing as well as owner accommodation upstairs. The verandahs on 3 sides are ideal for outdoor dining with breakfast (and dinners) routinely served in these sheltered and attractive areas. Nestled against the backdrop of Guluga mountain and set on 2.5 acres (9770m2), Green Gables cottage-style gardens and orchard produces fresh fruit and vegetables and there is ample room for grazing animals and poultry.