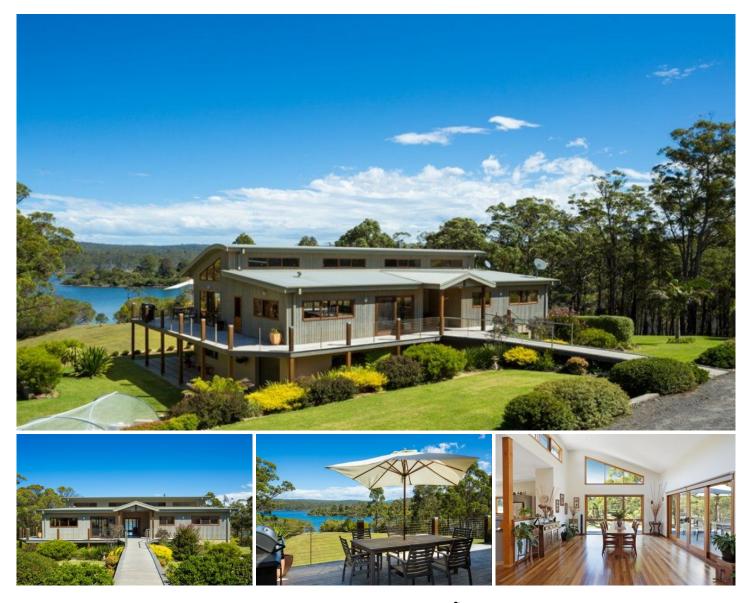

## 126 Gealls Road Cuttagee NSW

Cuttagee Lake offers a secluded, pristine waterfront environment for some of the best properties on the far south coast. Offered for sale for the first time, this property offers the best of private, lakeside living. At the end of the road, with 300 metre frontage to Cuttagee Lake, the property includes an architect-designed 6 year old home, huge shed with annex and carport, large dam and established gardens.

Contemporary design and features have been combined with quality craftsmanship to create a beautiful home that fits perfectly in this lakeside coastal environment. Over 400m2 of living space plus verandahs and decks, the house features spotted gum flooring, louvre windows for cross ventilation, soaring ceilings with clerestory windows