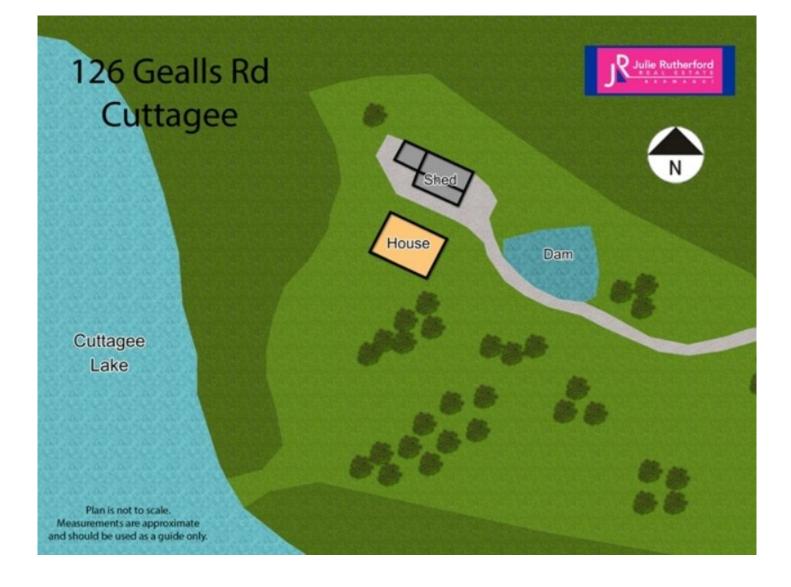

## 126 Gealls Road Cuttagee NSW

Cuttagee Lake offers a secluded, pristine waterfront environment for some of the best properties on the far south coast. Offered for sale for the first time, this property offers the best of private, lakeside living. At the end of the road, with 300 metre frontage to Cuttagee Lake, the property includes an architect-designed 6 year old home, huge shed with annex and carport, large dam and established gardens.