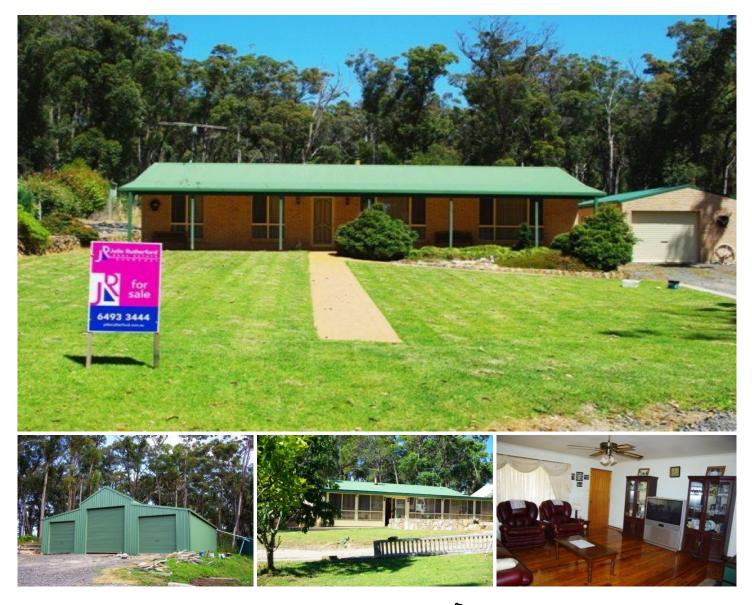

## 10 Gibboketon Place Wallaga Lake NSW

Room for everything on this large block of just over 1 acre(4581m2). Situated in a quiet cul-de-sac, close to beach and lake, this property offers the ideal his and hers improvements 3 bedroom, brick home, detached brick garage and huge 12.5m x 12.5m shed ideal for large boats or caravans.

With full-length front verandah and full-length extra living areas at the rear, this is an attractive single-story home with main bedroom and ensuite opening to a central living/dining/kitchen and 2 bedrooms and full size bathroom at the opposite end of the house. Scope for garden improvements but there are some established fruit trees and driveways and vehicle access is all provided.

## 3 🛤 2 🚰 4 🚘

| Туре      | : House          |
|-----------|------------------|
| Price     | : \$ 458,000     |
| Land Size | : 4581 sqm       |
| Maria     | - la 44 m a . // |

View :h

: https://www.butterfieldproperty.com.au/sale/ nsw/eurobodalla-coast/wallaga-lake/residen tial/house/5667861