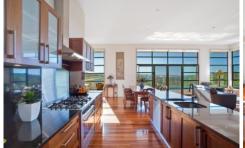

Comprising 7.5ha of coastal land with a contemporary, architect-designed home, the property has outstanding mountain & beach views & direct access to beautiful Camel Rock beach.

Completed in 2006, the house is set over 3 levels with 4 bedrooms, studio, study & 2 living areas separated by an insect proof outdoor room. The formal & informal living areas have polished hardwood floors with floor to ceiling windows (3.45 metre height) capturing the scenic outlook & winter sun. Central to the design is a stunning, Blackwood