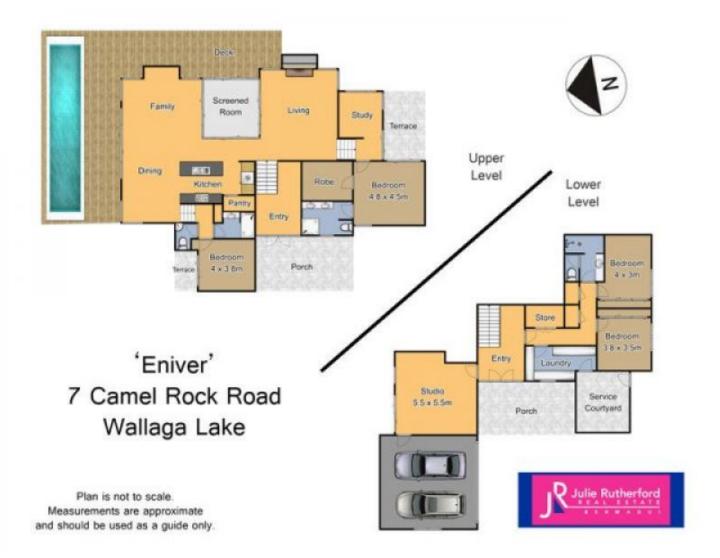

## 7 Camel Rock Road Bermagui NSW

In an area renowned for its unspoilt beauty, Eniver offers a significant parcel of stunning coastal foreshore between historic Tilba & the seaside village of Bermagui.

Comprising 7.5ha of coastal land with a contemporary, architect-designed home, the property has outstanding mountain & beach views & direct access to beautiful Camel Rock beach.

Completed in 2006, the house is set over 3 levels with 4 bedrooms, studio, study & 2 living areas separated by an insect proof outdoor room. The formal & informal living areas have polished hardwood floors with floor to ceiling windows (3.45 metre height) capturing the scenic outlook & winter sun. Central to the design is a stunning, Blackwood