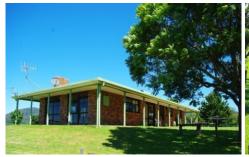

The homestead-style brick home is set on one of the highest points with stunning views over the scenic Wandella Valley as far as the coast. Includes 3 bedrooms, verandah on all sides, floor to ceiling timber windows and as new kitchen and spacious informal family/dining area. The property also includes stockyards, sheds, tack-room, chook pens, veggie garden and walk-in refrigerated 2.4 x 3m cool room.