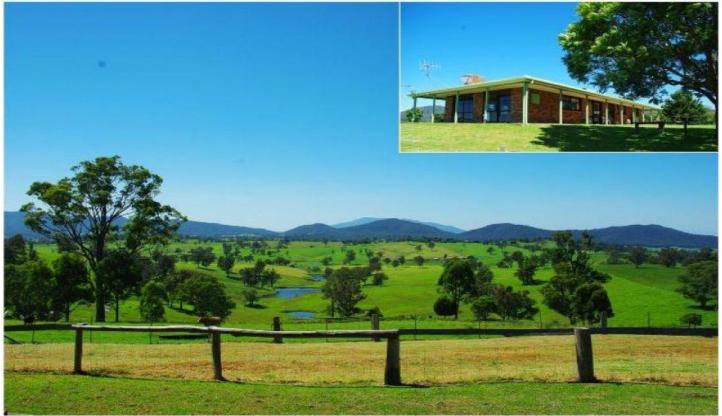

## 121 Gillespie's Road Cobargo NSW

The best of life on the land is available from this scenic, small farm located 10 minutes from Cobargo & 30 minutes to the coast. Over 170 acres of undulating to hilly terrain, currently running beef cattle & sheep (with some horses & goats), but suitable for any livestock.

The homestead-style brick home is set on one of the highest points with stunning views over the scenic Wandella Valley as far as the coast. Includes 3 bedrooms, verandah on all sides, floor to ceiling timber windows and as new kitchen and spacious informal family/dining area. The property also includes stockyards, sheds, tack-room, chook pens, veggie garden and walk-in refrigerated 2.4 x 3m cool room.